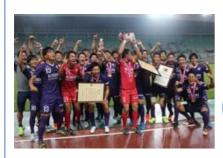

### **SOCCER** FIRST VICTORY

On August 10, 2016, Meiji University's soccer club won the Prime Minister's Cup for the first time. The score was 1-0. The club has reached the finals twice before, but they have never won the cup before.

### VICTORY FOR THE FIRST TIME

The Prime Minister's Cup is one of the most important Japanese university soccer trophies. All Japanese universities can participate in this Cup and compete for the trophy. This Cup is held every year and if a team could win this Cup, the team can get a trophy, gold medals and entry qualifications for the All Japan University Championship.

#### **HEAD COUCH'S COMMENT**

We won the Prime Minister's Cup for the first time in the history of Meiji soccer club. We had to play a match every 2 days, so finally we played 5 matches. They were very demanding and tough. However, we won this cup because the players fought for the team.

#### A PLAYER'S COMMENT

I think the third time is when the truth will out. I felt the pressure because only I experienced the final three times. I had a sense of relief because we finally won this cup.

#### INTRODUCTION OF TEAM

Meiji University Football Club was established in 1921, and has won a lot of titles up to date. The bluish purple kit which is the symbol of Meiji University has not changed even now.