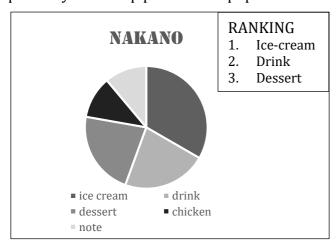

### GREAT FOOD AT MEIDAI MART

The choices of the best food from each Meidai Mart in each campus are below.

In Izumi, rice balls are the most popular food. Many kind of rice balls are prepared so students can select various tastes. Students who use Meidai Mart need simple food, so maybe that is the reason why a rice ball is chosen. It is surprising that Meidai Tea is in the ranking of all campus, probably the cheap price seems popular with students.

Some things students want at Meidai Mart were also given. Some students suggested Oden, which is the good food to sell in winter. The difference between every campus is discovered. Each Meidai Mart has characteristic of selling goods. electrical goods are more popular than other campus, for example, mobile buttery, USB. In this survey, there is a difference between Meidai Marts. The way students use Meidai Mart is researched. competition between each campus is very interesting. This article you understand the difference of each campus.

### THINGS STUDENTS WANT

- IZUMI
  - Medicine, T-shirts of Meiji, mobile batteries
- SURUGADAI
  - Drip coffee
- IKUTA
  - Cheap drink,
  - Muzirushi goods
- NAKANO
  - Baseball tickets, fried chicken

Give me more food in Ikuta and Surugadai, please!