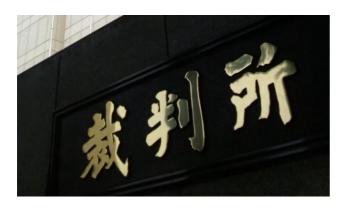

### CHEATING THE BAR

September 8, 2015, Professor Aoyagi, who taught Constitution law in Meiji law school, was charged with leaking questions for the bar exam to his female student. According to other newspaper reports, he thought of his favourite female student as if she were his daughter.

On September 8, Professor Aoyagi was accused of releasing the questions of the exam under the national government employee law by the Ministry of Justice.

On December 24, The Tokyo district court reached a decision. Professor Aoyagi was imprisoned for 1 year, suspended for 5 years. His student was prohibited from taking bar exam for 5 years.