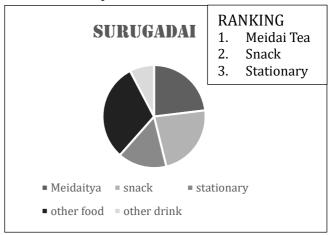

### GREAT FOOD AT MEIDAI MART

The choices of the best food from each Meidai Mart in each campus are below.

In Izumi, rice balls are the most popular food. Many kind of rice balls are prepared so students can select various tastes. Students who use Meidai Mart need simple food, so maybe that is the reason why a rice ball is chosen. It is surprising that Meidai Tea is in the ranking of all campus, probably the cheap price seems popular with students.

Some things students want at Meidai Mart were also given. Some students suggested Oden, which is the good food to sell in winter. The difference between every campus is discovered. Each Meidai Mart has characteristic of selling goods. electrical goods are more popular than other campus, for example, mobile buttery, USB. In this survey, there is a difference between Meidai Marts. The way students use Meidai Mart is researched. competition between each campus is very interesting. This article you understand the difference of each campus.

### THINGS STUDENTS WANT

- IZUMI
  - Medicine, T-shirts of Meiji, mobile batteries
- SURUGADAI
  - Drip coffee
- IKUTA
  - Cheap drink,
  - Muzirushi goods
- NAKANO
  - Baseball tickets, fried chicken

Give me more food in Ikuta and Surugadai, please!