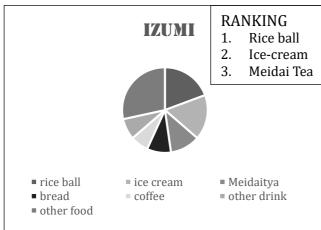

### GREAT FOOD AT MEIDAI MART

The choices of the best food from each Meidai Mart in each campus are below.

In Izumi, rice balls are the most popular food. Many kind of rice balls are prepared so students can select various tastes. Students who use Meidai Mart need simple food, so maybe that is the reason why a rice ball is chosen. It is surprising that Meidai Tea is in the ranking of all campus, probably the cheap price seems popular with students.