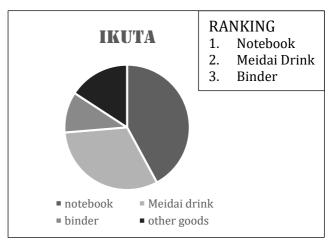

### GREAT FOOD AT MEIDAI MART

The choices of the best food from each Meidai Mart in each campus are below.

In Izumi, rice balls are the most popular food. Many kind of rice balls are prepared so students can select various tastes. Students who use Meidai Mart need simple food, so maybe that is the reason why a rice ball is chosen. It is surprising that Meidai Tea is in the ranking of all campus, probably the cheap price seems popular with students.

Some things students want at Meidai Mart were also given. Some students suggested Oden, which is the good food to sell in winter. The difference between every campus is discovered. Each Meidai Mart has characteristic of selling goods. electrical goods are more popular than other campus, for example, mobile buttery, USB. In this survey, there is a difference between Meidai Marts. The way students use Meidai Mart is researched. competition between each campus is very interesting. This article you understand the difference of each campus.

### THINGS STUDENTS WANT

- IZUMI
  - Medicine, T-shirts of Meiji, mobile batteries
- SURUGADAI
  - Drip coffee
- IKUTA
  - Cheap drink,
  - Muzirushi goods
- NAKANO
  - Baseball tickets, fried chicken

Give me more food in Ikuta and Surugadai, please!