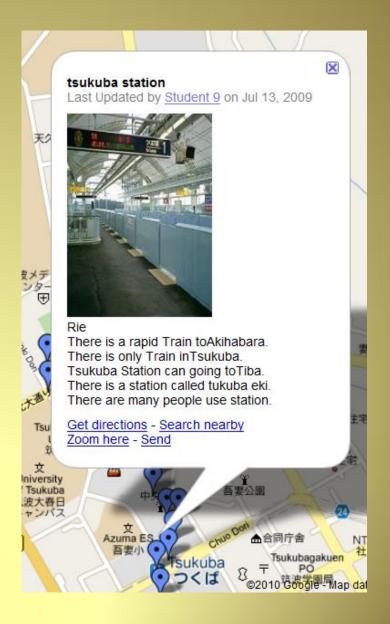

For example...

### • University things...

Or ... things outside the university (the local train station) →

- The Arizona map...
- Students selected locations and added them to the map...
- The pink circle shows one of the available icons...
- Here's what hiding there...