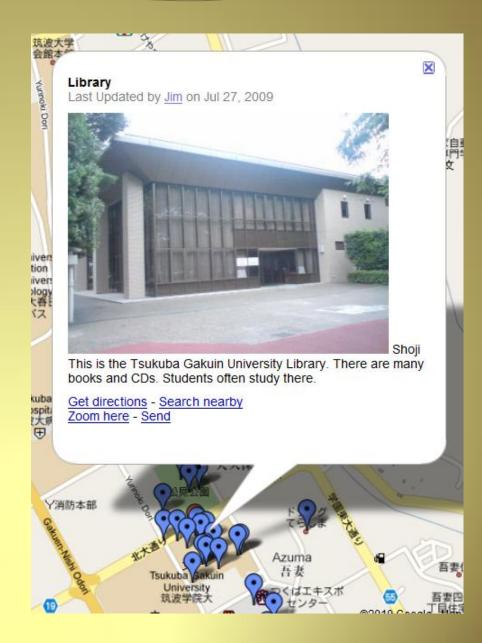

For example...

### • University things...

Or ... things outside the university (the local train station) →

- The Arizona map...
- Students selected locations and added them to the map...
- The pink circle shows one of the available icons...
- Here's what hiding there...