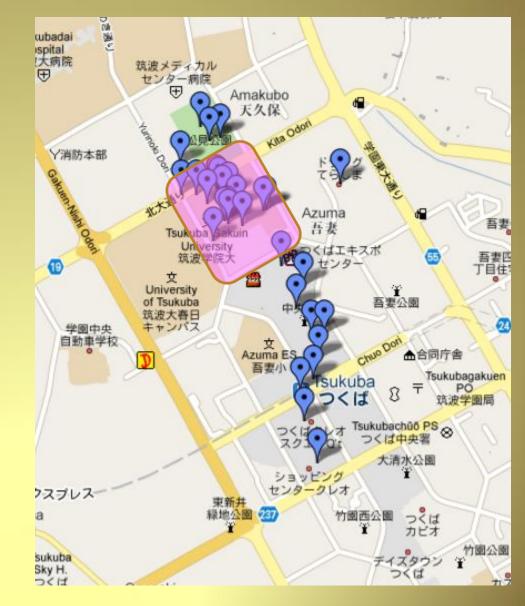

- Introductions of ...
- University buildings, places (Arizona)
- University and surrounding area (Tsukuba)
- Primarily text and photos (more possibilities: videos, tours)

- The Tsukuba map...
- Students selected locations and added them to the map...
- The pink rectangle shows the university, meaning about half the locations were outside campus.

For example...

### • University things...

Or ... things outside the university (the local train station) →

- The Arizona map...
- Students selected locations and added them to the map...
- The pink circle shows one of the available icons...
- Here's what hiding there...