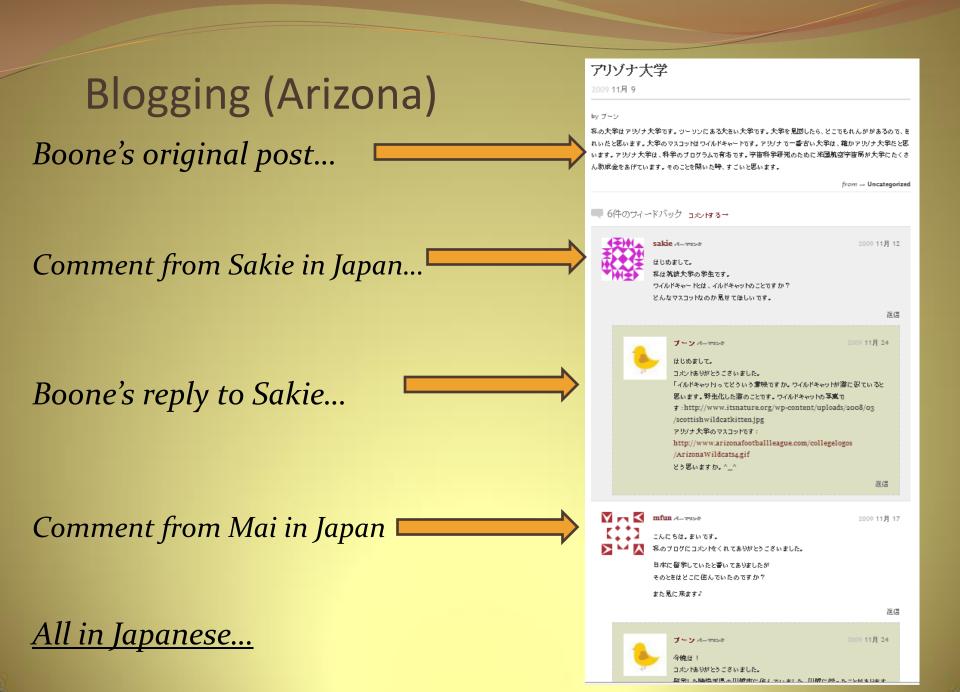

# **Blogging** (Arizona)

- For example, let's look at Boone's blog (in Arizona)...
- In this screenshot, we see two topics...