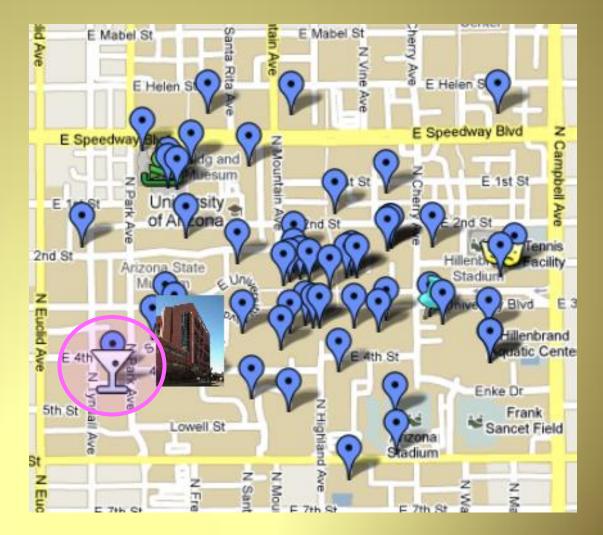

### • University things...

Or ... things outside the university (the local train station) →

- The Arizona map...
- Students selected locations and added them to the map...
- The pink circle shows one of the available icons...
- Here's what hiding there...

# Wondering about that cocktail glass?

パークのがくせいかいかん Last Updated by <u>cottingk</u> on May 2, 2009 ×

セクション1。コッティンハム。

このたてものは、パークのがくせいかいかんです。これは、 きれいなたてものです。ここに、たくさんレストランがありま す。そして、ここでがくせいはたくさんものをかいます。

Get directions - Search nearby Zoom here - Send